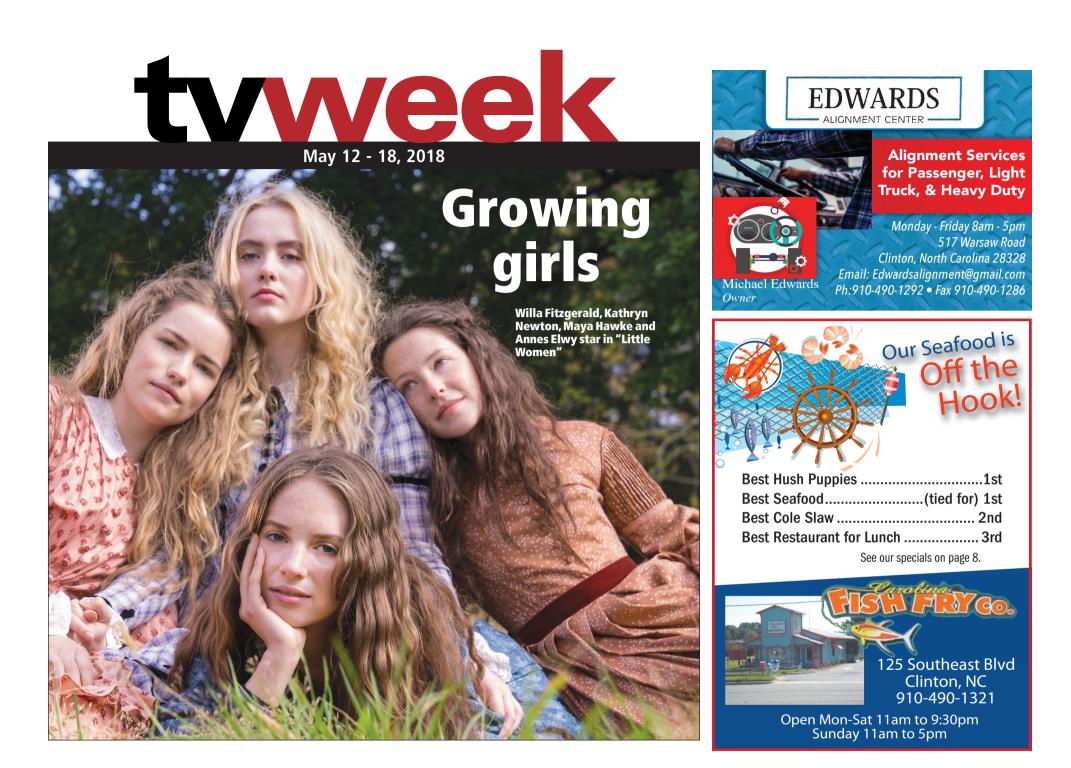

### Page 2 — Saturday, May 12, 2018 — Sampson Independent **PBS breathes new life into Louisa May Alcott's 'Little Women'**

Each sister is undeniably a March, yet entirely unique. Meg March (Willa Fitzgerald, "Scream: The TV Series") is the eldest of the four and quite naturally adapts to a matriarchal type of role, quite satisfied with the prospect of a domestic life. Second eldest, Jo (Maya Hawke, "Ladyworld," 2018), is full of bold ambition, often labeled a tomboy due to her interests and hopes to be a published writer one day. Beth (Annes Elwy, "Philip K. Dick's Electric Dreams"), the third daughter, is quite shy and has a

penchant for music. The youngest March, Amy (Kathryn Newton, "Lady Bird," 2017), is the most artistic, though easily swayed into a state of vanity.

Initially, these four girls may seem fairly set in their ways, somewhat stereotypical and quite contrary to one another. As the girls develop, however, it becomes clear that there are multiple dimensions to all of their personalities, and assumed predictability is quickly discarded.